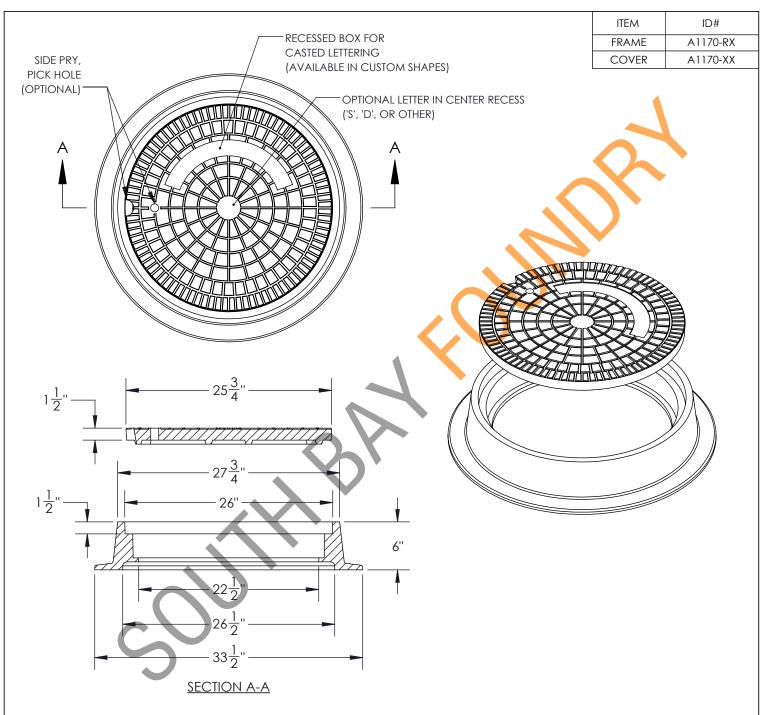

## GENERAL INFORMATION:

- 1) MATERIAL ASTM A48 CLASS 35B.
- 2) FINISH DIPPED IN BLACK BITUMINOUS PAINT.
- 3) LOAD RATING FRAME AND COVER EXCEED H-20 WHEEL LOADING.
- 4) MULTIPLE COVER FEATURES AVAILABLE, INCLUDING SIDE PRY, PICK HOLE, CLOSED PICK HOLE, BOLT-DOWN, NEOPRENE SEALED, OR ANY COMBINATION THEREOF.
- 5) COVER MARKINGS AVAILABLE FOR "SEWER", "STORM DRAIN", VARIOUS AGENCIES, & OTHERS. CUSTOM MARKINGS AVAILABLE UPON REQUEST.

## SBF 1170

22½" MANHOLE FRAME & COVER
GENERIC DRAWING